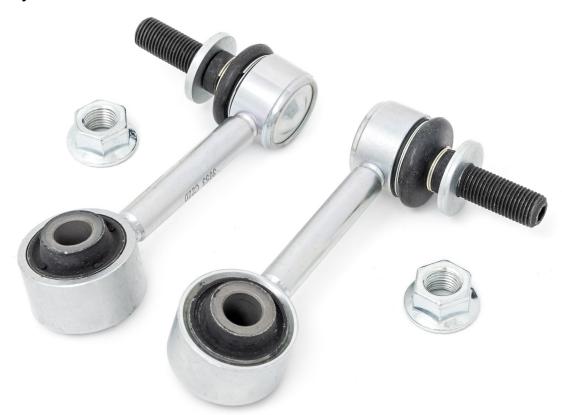

## **▲** NOTICE

NOTE: If the vehicle is equipped with sway drop brackets they will need to be removed before installing the new links.

KIT CONTENTS: Sway Links x2 TOOLS NEEDED: 19mm Wrench or Socket HARDWARE INCLUDED: Nuts x2