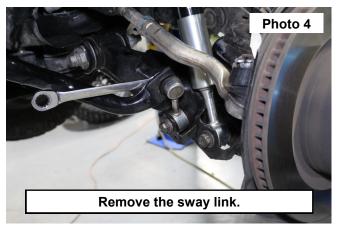

- 3. Sway bar shown in the OE location. See Photo 3.
- 4. Remove the nut from the upper sway link using a 19mm socket. Then remove the sway link. **See Photo 4.**

- 5. Install the sway link into the sway bar and secure using the supplied nut. Tighten using a 19mm socket. **See Photo 5.**
- 6. Install the sway link eyelet into the lower control arm and secure using the OE bolt. Tighten using a 19mm socket. **See Photo 6.**