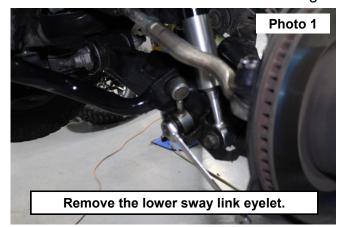

## **INSTALLATION INSTRUCTONS**

- 1. Remove the lower sway link bolt from the lower control arm using a 19mm socket. See Photo 1.
- 2. **If the vehicle is equipped** with sway bar drop brackets they will need to be removed and placed back into the OE location before installing the new links. **See Photo 2.**