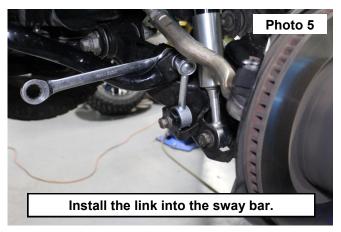

- 3. Sway bar shown in the OE location. See Photo 3.
- 4. Remove the nut from the upper sway link using a 19mm socket. Then remove the sway link. **See Photo 4.**

- 5. Install the sway link into the sway bar and secure using the supplied nut. Tighten using a 19mm socket. **See Photo 5.**
- 6. Install the sway link eyelet into the lower control arm and secure using the OE bolt. Tighten using a 19mm socket. **See Photo 6.**