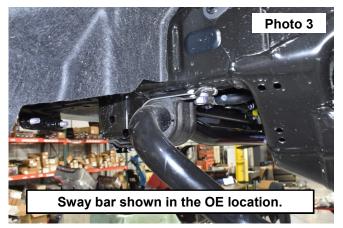

- 3. Sway bar shown in the OE location. See Photo 3.
- 4. Remove the nut from the upper sway link using a 19mm socket. Then remove the sway link. **See Photo 4.**

- 5. Install the sway link into the sway bar and secure using the supplied nut. Tighten using a 19mm socket. **See Photo 5.**
- 6. Install the sway link eyelet into the lower control arm and secure using the OE bolt. Tighten using a 19mm socket. **See Photo 6.**