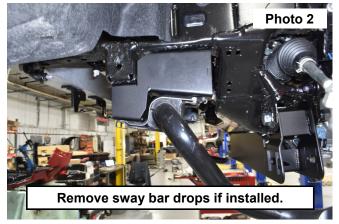

## **INSTALLATION INSTRUCTONS**

- 1. Remove the lower sway link bolt from the lower control arm using a 19mm socket. See Photo 1.
- 2. **If the vehicle is equipped** with sway bar drop brackets they will need to be removed and placed back into the OE location before installing the new links. **See Photo 2.**