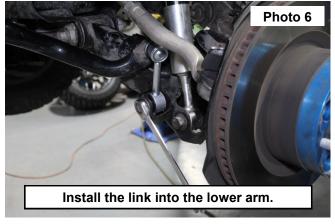

- 3. Sway bar shown in the OE location. See Photo 3.
- 4. Remove the nut from the upper sway link using a 19mm socket. Then remove the sway link. **See Photo 4.**

- 5. Install the sway link into the sway bar and secure using the supplied nut. Tighten using a 19mm socket. **See Photo 5.**
- 6. Install the sway link eyelet into the lower control arm and secure using the OE bolt. Tighten using a 19mm socket. **See Photo 6.**